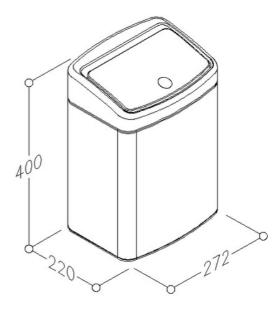

## Inox Care Waste bin 2070500, 272 x 220 x 400mm, 10I

272 x 220 x 400mm, equipped with a large opening and large capacity,

## 10 litre

made of stainless steel, material No. 1.4301 (A2 AISI 304), brushed finish, with removable plastic bin, with touch opening system, for wall mounting or freestanding on the floor, with stainless steel wall mount, can be removed from wall for cleaning. Supplied with plugs and screws.

The recommended fixing height from the floor to the lower edge of the waste bin is 350mm.

| Product code  | 2070500 |
|---------------|---------|
| Product group | 5600    |

NORMBAU GmbH Schwarzwaldstrai ¿½e 15 77871 Renchen/Germany Telefon +49(0)7843 / 704 - 0 Telefax +49(0)7843 / 704 - 43 www.normbau.de i ¿½ normbau@allegion.com